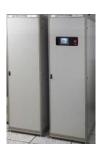

### ■ UPS Battery System

- Feature
  - The high energy density enables a lighter and smaller product
  - Parallel Redundant function support
  - Easy Scalability of capacity

#### Reference

- UPS System for Seoul Metro Station

- ✓ 67Kwh (222V, 300Ah)
- ✓ 19" Rack Mounted Type
- UPS Battery System for SKT Base Station's Rectifier

- ✓ 50Kwh (48V, 1,000Ah)
- √ 19" Rack Mounted Type