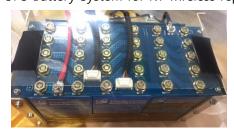

## ■ Solar Street Lamp

- Feature & Reference
  - Reliable Performance and Quality
  - 2.1kWh, 26V 83A (Installed at Nigeria)