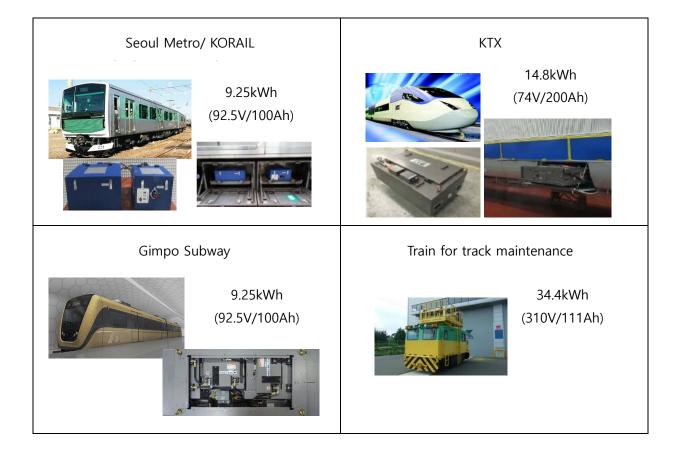

## ■ Battery System for Train

- Feature
  - Robust design against high voltage noise
  - Excellent safety & long life

#### Reference