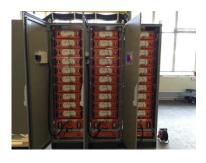

## ■ Military Battery System

- Feature
  - Robust design against RF noise and interference

#### • Reference