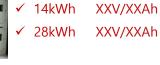

t can meet various customers' needs from their industrial circumstance.

### ■ UPS Battery System

- Feature
  - The high energy density enables a lighter and smaller product
  - Parallel Redundant function support
  - Easy Scalability of capacity

#### Reference

- UPS System for Seoul Metro Station



- ✓ 67Kwh (222V, 300Ah)
- ✓ 19" Rack Mounted Type
- UPS Battery System for SKT Base Station's Rectifier





- ✓ 50Kwh (48V, 1,000Ah)
- √ 19" Rack Mounted Type

- UPS Battery System for KT wireless repeater



- ✓ 48V, 5Ah
- ✓ 48V, 10Ah



## ■ Battery System for Train

- Feature
  - Robust design against high voltage noise
  - Excellent safety & long life

#### Reference



## ■ Military Battery System

- Feature
  - Robust design against RF noise and interference

#### • Reference













## ■ Solar Street Lamp

- Feature & Reference
  - Reliable Performance and Quality
  - 2.1kWh, 26V 83A (Installed at Nigeria)