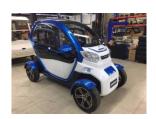

#### ■ Low Speed Electric vehicle

- Feature
  - OBC (On Board Charger) support
- Reference

✓ 7.7kWh (48.1V, 160Ah)