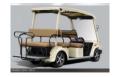

#### ■ Golf Carts & NEV

BDI & Cluster support

- ✓ 51.8V, 114Ah, 5.9kWh
- ✓ 51.8V, 165Ah, 8.6kWh
- ✓ 74V, 79.8Ah, 5.9kWh
- ✓ 74V, 114Ah, 8.4kWh